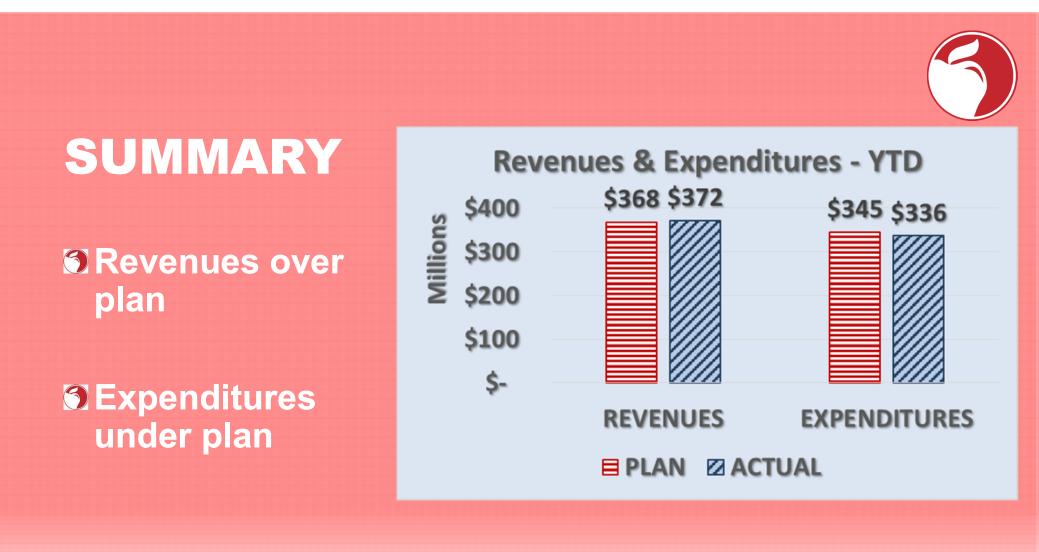

## November 2016, YEAR TO DATE

Actual results compared to Plan

BOE 12/20/2016

| CATEGORY       | ACTUAL         | PLAN           | VARIANCE       |
|----------------|----------------|----------------|----------------|
| REVENUES       | \$ 371,662,304 | \$ 368,389,000 | \$ 3,273,304   |
| EXPENDITURES   | \$ 336,308,686 | \$ 344,969,300 | \$ (8,660,614) |
| END. CASH BAL. | \$ 167,248,991 | \$ 155,315,073 | \$ 11,933,918  |
| BOE 12/20/2016 | November 2016  |                |                |