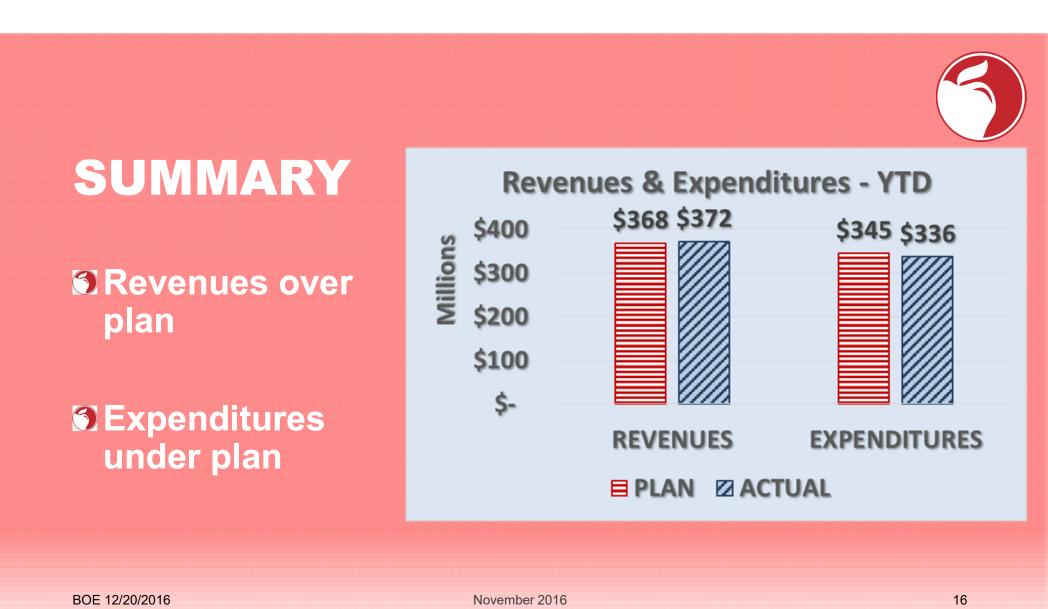

## November 2016, YEAR TO DATE

Actual results compared to Plan

BOE 12/20/2016

| CATEGORY       | ACTUAL         | PLAN           | VARIANCE       |
|----------------|----------------|----------------|----------------|
| REVENUES       | \$ 371,662,304 | \$ 368,389,000 | \$ 3,273,304   |
| EXPENDITURES   | \$ 336,308,686 | \$ 344,969,300 | \$ (8,660,614) |
| END. CASH BAL. | \$ 167,248,991 | \$ 155,315,073 | \$ 11,933,918  |
| BOE 12/20/2016 | November 2016  |                |                |