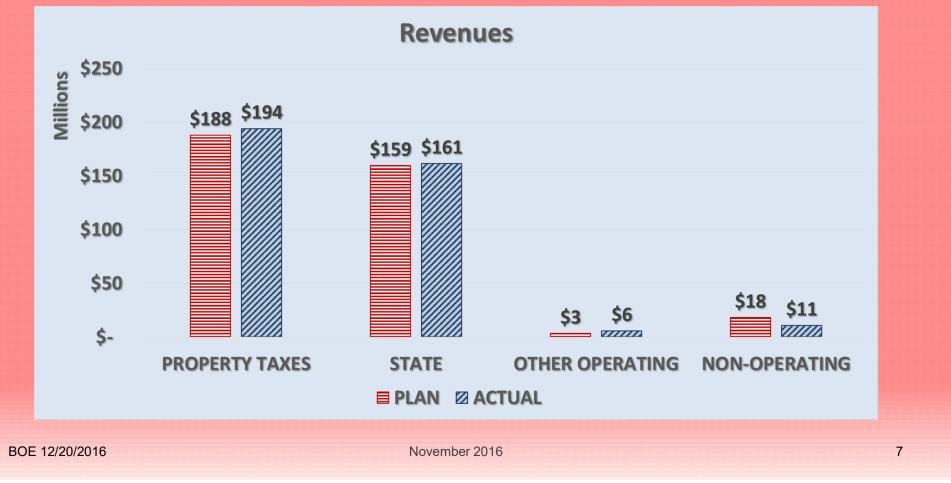

| REVENUES                       | ACTUAL         | PLAN           | VARIANCE       |  |
|--------------------------------|----------------|----------------|----------------|--|
| PROPERTY TAXES                 | \$ 193,977,714 | \$ 187,761,000 | \$ 6,216,714   |  |
| STATE                          | \$ 161,330,593 | \$ 159,421,000 | \$ 1,909,593   |  |
| OTHER OPERATING                | \$ 5,643,339   | \$ 3,181,000   | \$ 2,462,339   |  |
| NON-OPERATING                  | \$ 10,710,659  | \$ 18,026,000  | \$ (7,315,341) |  |
| TOTAL REVENUES                 | \$ 371,662,304 | \$ 368,389,000 | \$ 3,273,304   |  |
| BOE 12/20/2016 November 2016 9 |                |                |                |  |