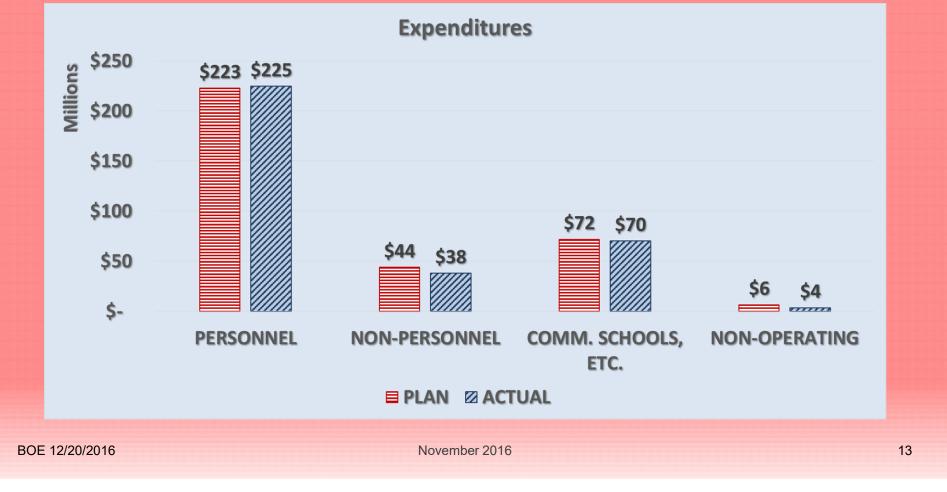

#### MONTHLY

| EXPENDITURES                    | ACTUAL         | PLAN           | VARIANCE       |
|---------------------------------|----------------|----------------|----------------|
| PERSONNEL                       | \$ 224,555,463 | \$ 222,780,000 | \$ 1,775,463   |
| NON-PERSONNEL                   | \$ 37,960,596  | \$ 43,825,300  | \$ (5,864,704) |
| COMM. SCHOOLS                   | \$ 70,203,584  | \$ 71,874,000  | \$ (1,670,416) |
| NON-OPERATING                   | \$ 3,589,043   | \$ 6,490,000   | \$ (2,900,957) |
| TOTAL EXPEND.                   | \$ 336,308,686 | \$ 344,969,300 | \$ (8,660,614) |
| BOE 12/20/2016 November 2016 14 |                |                |                |