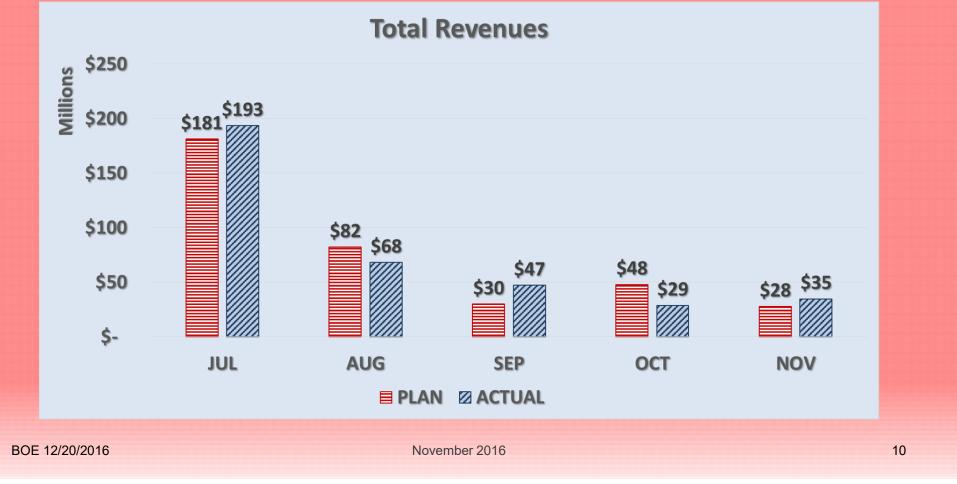

| REVENUES                       | ACTUAL         | PLAN           | VARIANCE       |  |
|--------------------------------|----------------|----------------|----------------|--|
| PROPERTY TAXES                 | \$ 193,977,714 | \$ 187,761,000 | \$ 6,216,714   |  |
| STATE                          | \$ 161,330,593 | \$ 159,421,000 | \$ 1,909,593   |  |
| OTHER OPERATING                | \$ 5,643,339   | \$ 3,181,000   | \$ 2,462,339   |  |
| NON-OPERATING                  | \$ 10,710,659  | \$ 18,026,000  | \$ (7,315,341) |  |
| TOTAL REVENUES                 | \$ 371,662,304 | \$ 368,389,000 | \$ 3,273,304   |  |
| BOE 12/20/2016 November 2016 9 |                |                |                |  |