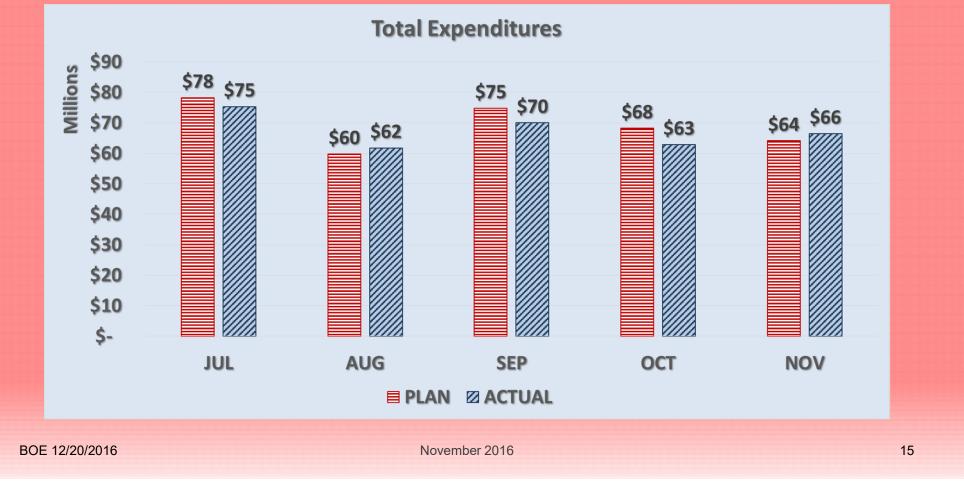

#### MONTHLY

| EXPENDITURES                    | ACTUAL         | PLAN           | VARIANCE       |
|---------------------------------|----------------|----------------|----------------|
| PERSONNEL                       | \$ 224,555,463 | \$ 222,780,000 | \$ 1,775,463   |
| NON-PERSONNEL                   | \$ 37,960,596  | \$ 43,825,300  | \$ (5,864,704) |
| COMM. SCHOOLS                   | \$ 70,203,584  | \$ 71,874,000  | \$ (1,670,416) |
| NON-OPERATING                   | \$ 3,589,043   | \$ 6,490,000   | \$ (2,900,957) |
| TOTAL EXPEND.                   | \$ 336,308,686 | \$ 344,969,300 | \$ (8,660,614) |
| BOE 12/20/2016 November 2016 14 |                |                |                |